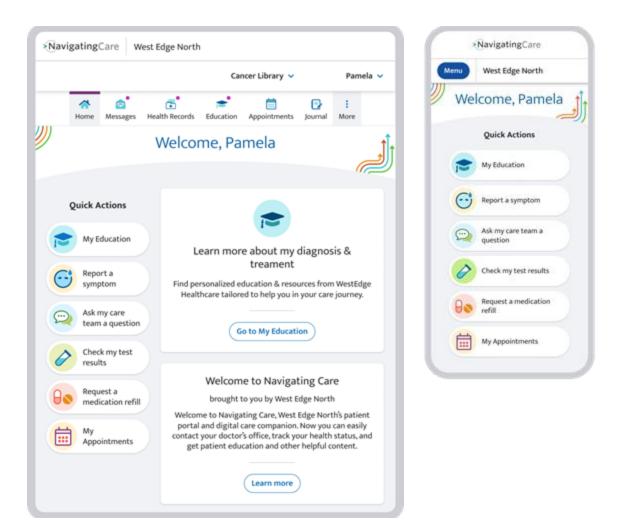

## The Navigating Care Portal Quick-Start Guide

Your Navigating Care<sup>™</sup> patient portal allows you to view test results, easily communicate with your clinic, keep track of appointments, and learn about topics related to your health — all from your phone, tablet, or computer.

## NavigatingCancer

**Menu** in the top left opens all navigation options: home, messages, health records, education, calendar, journal, more, calendar resources, account, help, and sign out. The purple dot shows there's new information for you, which you can find by opening the menu.