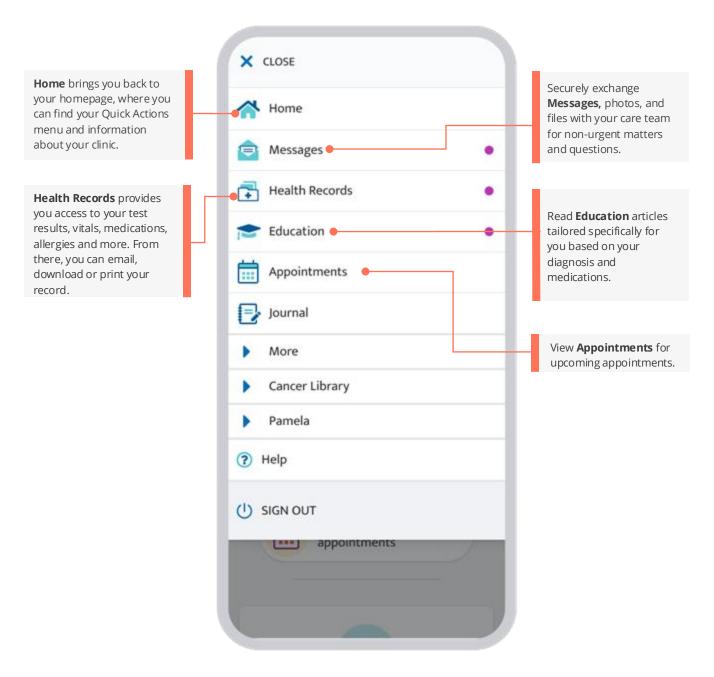

## NavigatingCancer

**Menu** in the top left opens all navigation options: home, messages, health records, education, calendar, journal, more, calendar resources, account, help, and sign out. The purple dot shows there's new information for you, which you can find by opening the menu.

You can navigate to any portal page from the **expanded mobile menu** by clicking the option you want to see. Options to logout or go to the FAQ and support contact pages are also available here. Select 'close' to collapse the menu options.

| × CLOSE        |     |
|----------------|-----|
| Home           |     |
| Messages       |     |
| Health Records | • • |
| Education      | •   |
| Appointments   |     |
| Journal        |     |
| More           |     |
| Cancer Library |     |
| Pamela         |     |
| Help           |     |
|                |     |
| appointments   | 1   |
|                |     |