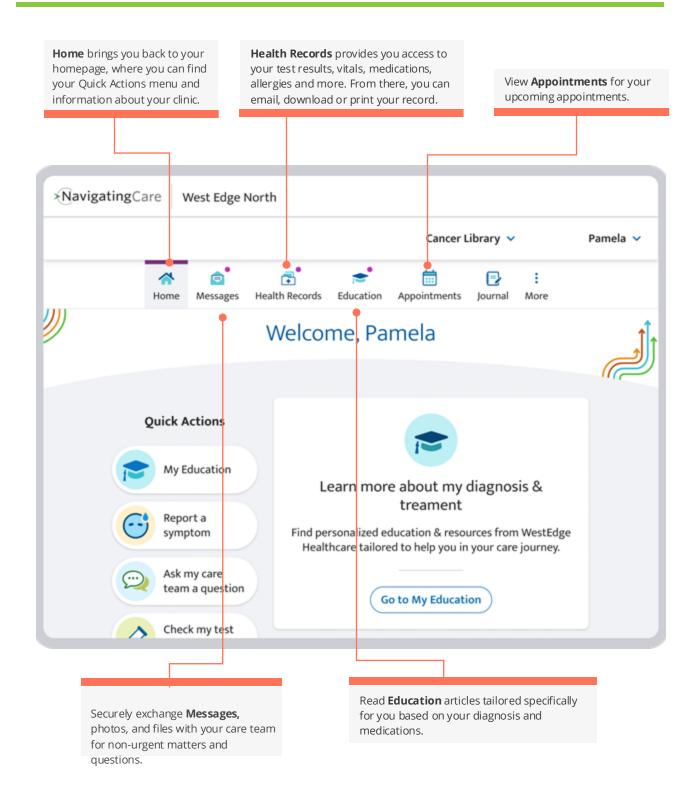

ion, calendar, journal, more, calendar resources, account, help, and sign out. The purple dot shows there's new information for you, which you can find by opening the menu.



You can navigate to any portal page from the **expanded mobile menu** by clicking the option you want to see. Options to logout or go to the FAQ and support contact pages are also available here. Select 'close' to collapse the menu options.

| × CLOSE        |     |
|----------------|-----|
| Home           |     |
| Messages       |     |
| Health Records | • • |
| Education      | •   |
| Appointments   |     |
| Journal        |     |
| More           |     |
| Cancer Library |     |
| Pamela         |     |
| Help           |     |
|                |     |
| appointments   | 1   |
|                |     |









## Desktop and Tablet Overview