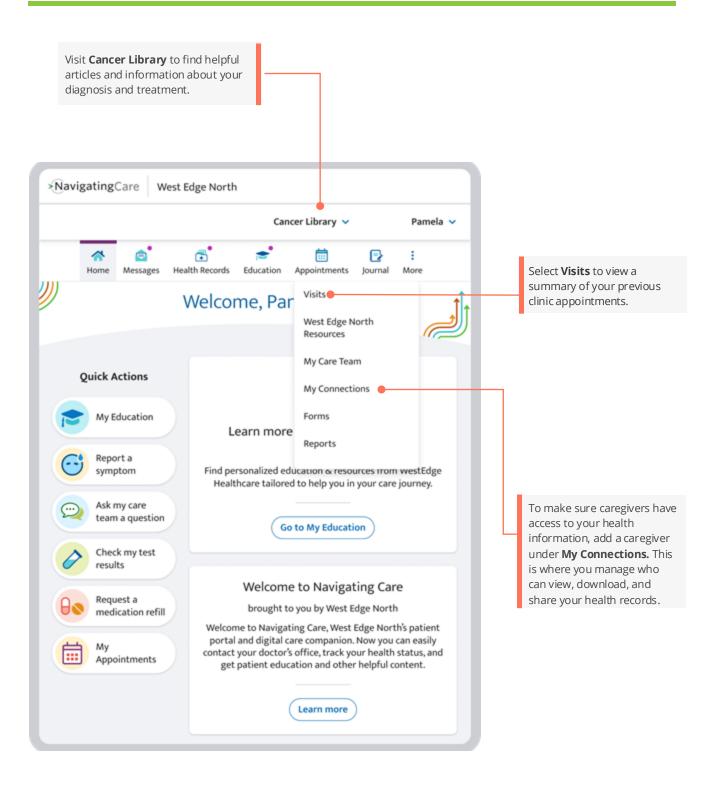

ar resources, account, help, and sign out. The purple dot shows there's new information for you, which you can find by opening the menu.



You can navigate to any portal page from the **expanded mobile menu** by clicking the option you want to see. Options to logout or go to the FAQ and support contact pages are also available here. Select 'close' to collapse the menu options.

| × CLOSE        |     |
|----------------|-----|
| Home           |     |
| Messages       |     |
| Health Records | • • |
| Education      | •   |
| Appointments   |     |
| Journal        |     |
| More           |     |
| Cancer Library |     |
| Pamela         |     |
| Help           |     |
|                |     |
| appointments   | 1   |
|                |     |









## Desktop and Tablet Overview